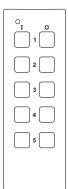

5-channel version: Switching up to five electrical devices on or off with a 2-button operation.

10-channel version: Switching up to ten electrical devices on or off with a 1-button operation.

RT34E5005-01-02K

## Accessories (optional)

· Hand transmitter incl. battery RT32-ACC-01-02P Wall holder, glossy white RT32-ACC-01-22P Wall holder, glossy black

RT32-ACC-01-02P RT32-ACC-01-22P

RT34E5010-01-xxK 10x PULSE