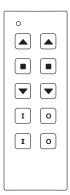

## Models

RT34E5004-01-xxK 2x UP/STOP/DOWN 2x ON/OFF

RT34E5005-01-xxK 5x ON/OFF

2

6