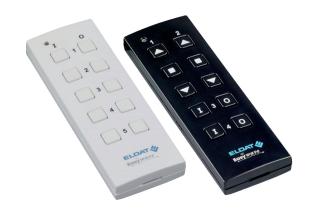

# RT34 Hand transmitter

# PULSE | ON/OFF | UP/STOP/DOWN

The RT34 hand transmitter is a highly versatile transmitter with up to ten channels.

Depending on the model, it can be used for a variety of different applications:

4-channel version: Controlling two roller shutters in the UP/STOP/DOWN operating mode and switching two electrical devices on or off with a 2-button operation.

5-channel version: Switching up to five electrical devices on or off with a 2-button operation.

10-channel version: Switching up to ten electrical devices on or off with a 1-button operation.

RT34E5005-01-02K

RT34E5004-01-22K