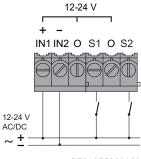

## Wiring diagram

RTS43E5002A02

### **Technical specifications**

| Coding                | Easywave                                      |
|-----------------------|-----------------------------------------------|
| Frequency             | 868.30 MHz                                    |
| Channels              | 2                                             |
| Range                 | typically 300 m in good free-field conditions |
| Power supply          |                                               |
| RTS43E5002A01         | 230 V AC, 50 Hz                               |
| RTS43E5002A02         | 12-24 V AC/DC                                 |
| Power consumption     | 2,5 W                                         |
| Operation             | by connected button/switch                    |
| Protection degree     | IP65                                          |
| Operating temperature | -20°C to +60°C                                |
| Dimensions (W/L/H)    | 162/70/38 mm                                  |
| Weight                | 200 g                                         |