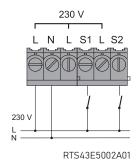

## Wiring diagram

RTS43E5002A02

### **Technical specifications**

| Coding                | Easywave                                      |
|-----------------------|-----------------------------------------------|
| Frequency             | 868.30 MHz                                    |
| Channels              | 2                                             |
| Range                 | typically 300 m in good free-field conditions |
| Power supply          |                                               |
| RTS43E5002A01         | 230 V AC, 50 Hz                               |
| RTS43E5002A02         | 12-24 V AC/DC                                 |
| Power consumption     | 2,5 W                                         |
| Operation             | by connected button/switch                    |
| Protection degree     | IP65                                          |
| Operating temperature | -20°C to +60°C                                |
| Dimensions (W/L/H)    | 162/70/38 mm                                  |
| Weight                | 200 g                                         |